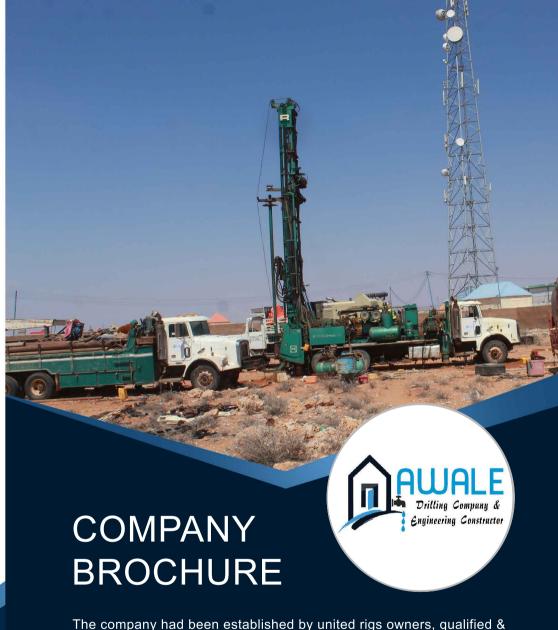

The company drills & constructs boreholes up to 200-300 meters in depth with 12 to 17 inch in diameter.

experienced hydrogeologists, civil engineers, foremen and technicians at Mogadishu, Somalia in 2001.

## **BOREHOLE DRILLING**

The company ensures wide range varieties of drilling operations from small-scale (Individual owners) to large commercial boreholes drilling installation of submersible water pumps to provide sustainable ground water for rural and urban communities for either residential or commercial purpose.